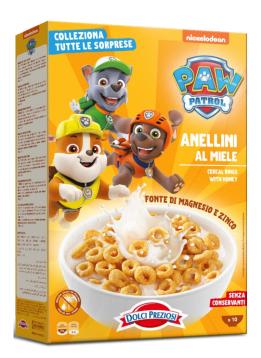

## **CEREAL**

Princess Whole Wheat Flakes with Cocoa with surprise 16 \* 300 g

Princess Rings with Honey
with surprise
16 \* 300 g

Paw Patrol Whole Wheat Flakes with Cocoa with surprise 16 \* 300 g

Paw Patrol Rings with Honey with surprise 16 \* 300 g