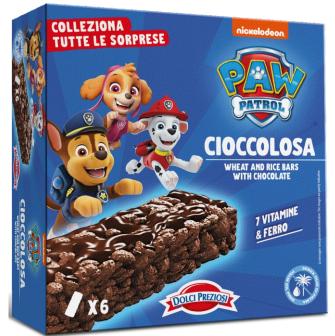

## Paw Patrol Wheat and Rice Bar with Chocolate with surprise 6 \* 20 g

Princess Wheat and Rice Bar with Chocolate with surprise 6 \* 20 g