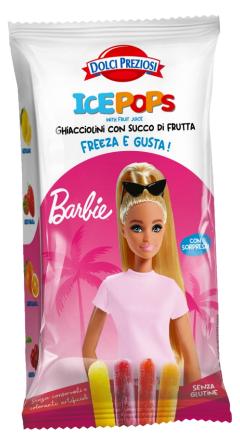

## **IcePops**

Remove the popsicles from the tray and shake them well to evenly distribute the juice contained inside.

Put the Ice Pops in the freezer, placing them on a shelf, until frozen (about 3 hours).

Take your Ice Pop out of the freezer and wait a few minutes before enjoying it in all its freshness!

Barbie 10 pcs \* 40 ml

Hot Wheels 10 pcs \* 40 ml

Minions 10 pcs \* 40 ml