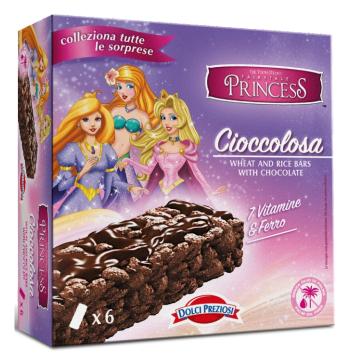

## Paw Patrol Wheat and Rice Bar with Chocolate with surprise 6 \* 20 g

Princess Wheat and Rice Bar with Chocolate with surprise 6 \* 20 g