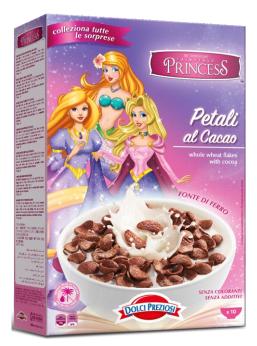

## **CEREAL**

Princess Whole Wheat Flakes with Cocoa with surprise 16 \* 300 g

Princess Rings with Honey
with surprise
16 \* 300 g

Paw Patrol Whole Wheat Flakes with Cocoa with surprise 16 \* 300 g

Paw Patrol Rings with Honey with surprise 16 \* 300 g