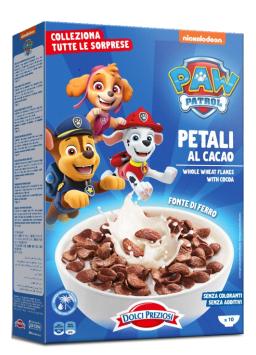

## **CEREAL**

Princess Whole Wheat Flakes with Cocoa with surprise 16 \* 300 g

Princess Rings with Honey
with surprise
16 \* 300 g

Paw Patrol Whole Wheat Flakes with Cocoa with surprise 16 \* 300 g

Paw Patrol Rings with Honey with surprise 16 \* 300 g