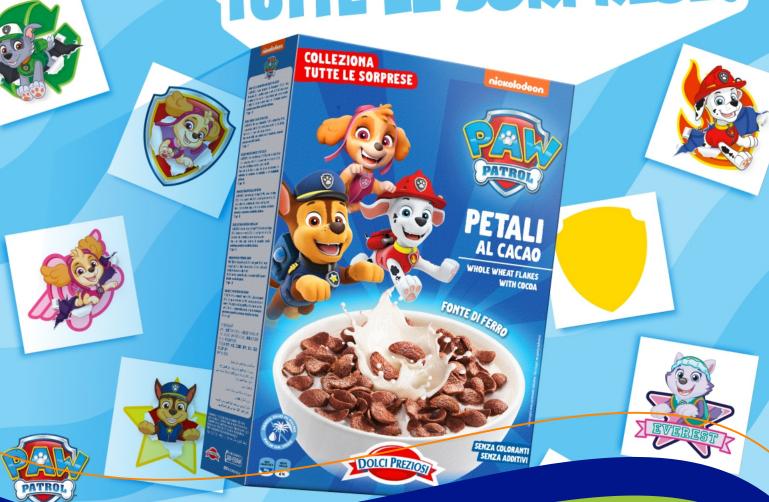

## **CEREAL**

Princess Whole Wheat Flakes with Cocoa with surprise 16 \* 300 g

Princess Rings with Honey
with surprise
16 \* 300 g

Paw Patrol Whole Wheat Flakes with Cocoa with surprise 16 \* 300 g

Paw Patrol Rings with Honey with surprise 16 \* 300 g