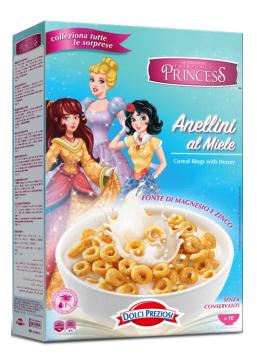

## **CEREAL**

Princess Whole Wheat Flakes with Cocoa with surprise 16 \* 300 g

Princess Rings with Honey
with surprise
16 \* 300 g

Paw Patrol Whole Wheat Flakes with Cocoa with surprise 16 \* 300 g

Paw Patrol Rings with Honey with surprise 16 \* 300 g